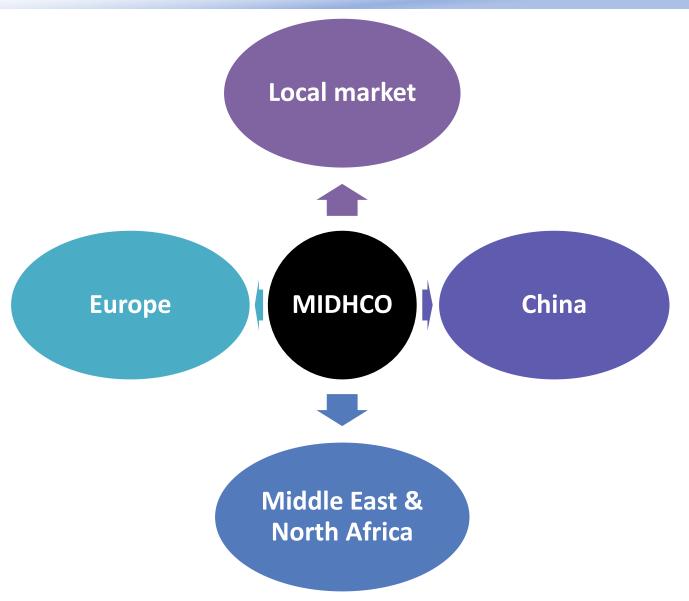

a)



Sirjan iron ore concentrate Plant



Zarand iron ore pelletizing Plant



Bardsir DR Plant



### **Our Production Targets**

#### Coal

- Zarand Coke Making Plant 800,000 tpa In operation
- Pabdana Coal Washing Plant 550,000 tpa In operation
- Tabas Coal Washing Plant 550,000 tpa Under Const.



**Zarand Coke Making Plant** 

### Ferro Silicon, Lime & Dolomite

- Hamadan Ferro Silicon I
   12,000 tpa
   In operation
- Hamadan Ferro Silicon II
   12,000 tpa
   Under Const.
- Zarand Lime & Dolomite 400,000 tpa Under Const.



Hamadan Ferro Silicon I

#### Copper

- Shahr-e-Babak Copper Cathode
  - 50,000 tpa Under Const.
- Shahr-e-Babak Copper Pipes 12,000 tpa in operation



Copper products



# **MIDHCO Geographical Map**





### **Supply Chain Map**





### **Potential Market**



# Our Development Instigates from the Mine



Head Office: No. 8, Ma'aref St, Farhang Blvd.,

Sa'adatabad, Tehran,

Iran

Website: <a href="www.midhco.com">www.midhco.com</a>
Email: <a href="mailto:info@midhco.com">info@midhco.com</a>

Tel: +98(21) 27340, +98(21) 22376885

Fax: +98(21) 22363691