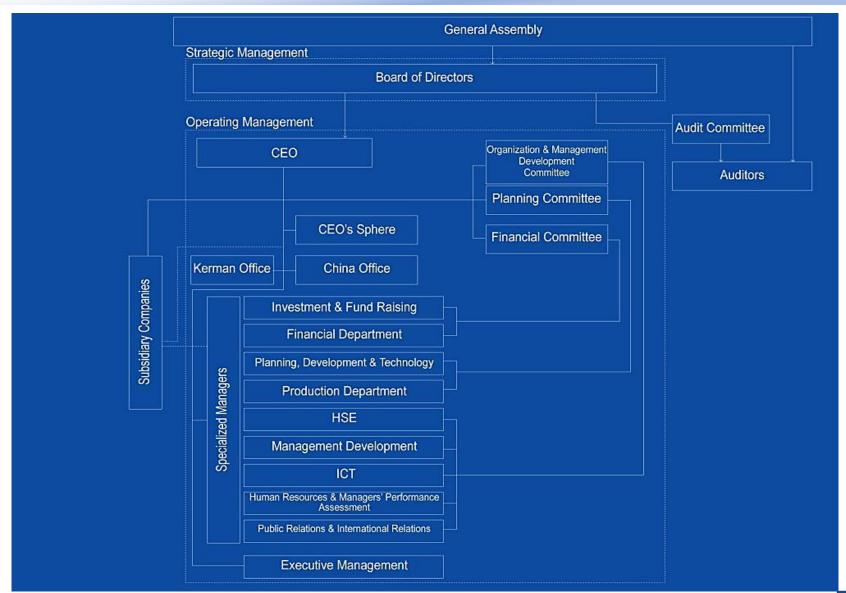

ng, financial and economic, commercial, management and supervisory services, as well as companies which are involved in the development of production plants within Iran or overseas.

#### **Our Vision**

Becoming the Middle East most admired company active in the fields of mineral and mining industries, while achieving a world class performance.



### **MIDHCO Global Network**

MIDHCO, the mining and mineral industries development holding Co., has a global network comprising over 15 companies in Iran, Germany and China.

#### **Number of Branches and Offices**

Domestic: 2

Overseas: 2

#### Number of Subsidiaries and affiliates:

Domestic: 13

Overseas: 2

#### **Number of Employees**

Directly Employed (at present): 3,413

Total (in future): 15,000



# **MIDHCO Organizational Chart**





# **Overview of Operations**



Mining and Mineral Industries



Engineering



Construction



Commerce and Finance



**ICT** 



Logistics



### **Our Products**

#### **Ferrous metals**









#### Coal & Coke



#### **Lime & Dolomite**



Dolomite

#### **Power**





### **Our Production Targets**

Iron Ore Concentrate

8 Mtpa

Iron Ore Pellets **7.5 Mtpa** 

3.0 Mtpa

Sponge Iron

Crude Steel
4.2 Mtpa

- Zarand I (2 Mtpa)
- Zarand II (2 Mtpa)
- Sirjan I (2 Mtpa)
- Sirjan II (2 Mtpa)

- two
- Zarand (2.5 Mtpa)
- Sirjan (2.5 Mtpa)
- Butia (2.5 Mtpa)
- Bardsir (1.0 Mtpa)
- Butia (2.0 Mtpa)
- Zarand (1.7 Mtpa)
- Bardsir (1.0 Mtpa)
- Butia (1.5 Mtpa)



Sirjan iron ore concentrate Plant



Zarand iron ore pelletizing Plant



Bardsir DR Plant



### **Our Production Targets**

##