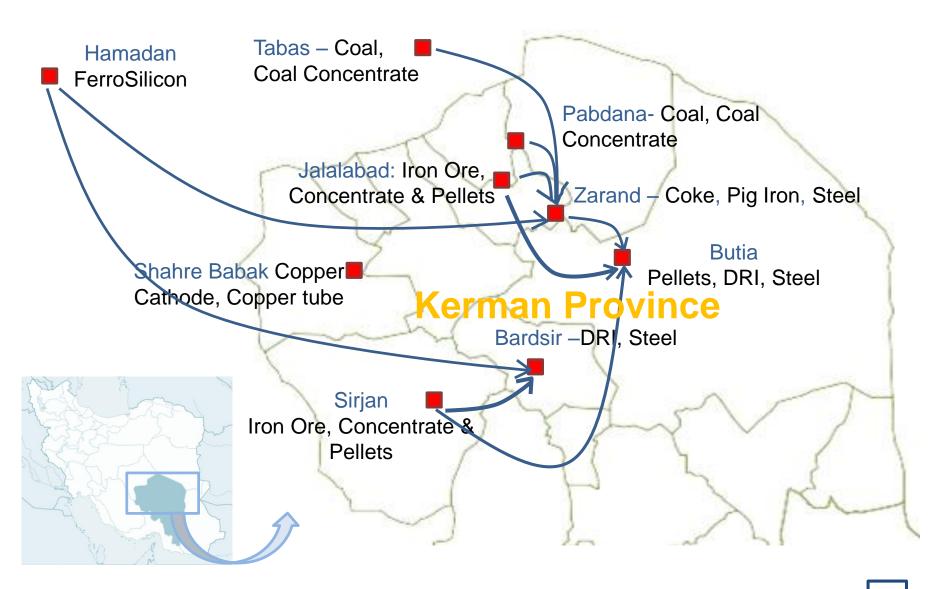

ir (1.0 Mtpa)
- Butia (1.5 Mtpa)



Sirjan iron ore concentrate Plant



Zarand iron ore pelletizing Plant



Bardsir DR Plant



### **Our Production Targets**

#### Coal

- Zarand Coke Making Plant 800,000 tpa In operation
- Pabdana Coal Washing Plant 550,000 tpa In operation
- Tabas Coal Washing Plant 550,000 tpa Under Const.



**Zarand Coke Making Plant** 

### Ferro Silicon, Lime & Dolomite

- Hamadan Ferro Silicon I
   12,000 tpa
   In operation
- Hamadan Ferro Silicon II
   12,000 tpa
   Under Const.
- Zarand Lime & Dolomite 400,000 tpa Under Const.



Hamadan Ferro Silicon I

#### Copper

- Shahr-e-Babak Copper Cathode
  - 50,000 tpa Under Const.
- Shahr-e-Babak Copper Pipes 12,000 tpa in operation



Copper products



# **MIDHCO Geographical Map**





### **Supply Chain Map**





### **Potential Market**



# Our Development Instigates from the Mine



Head Office: No. 8, Ma'aref St, Farhang Blvd.,

Sa'adatabad, Tehran,

Iran

Website: <a href="www.midhco.com">www.midhco.com</a>
Email: <a href="mailto:info@midhco.com">info@midhco.com</a>

Tel: +98(21) 27340, +98(21) 22376885

Fax: +98(21) 22363691