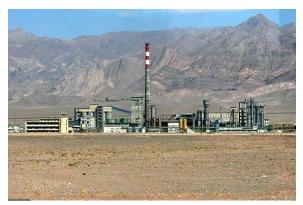

#### Coal

- Zarand Coke Making Plant 800,000 tpa In operation
- Pabdana Coal Washing Plant 550,000 tpa In operation
- Tabas Coal Washing Plant 550,000 tpa Under Const.

**Zarand Coke Making Plant** 