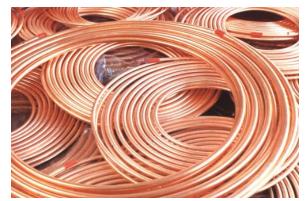

#### Copper

- Shahr-e-Babak Copper Cathode
  - 50,000 tpa Under Const.
- Shahr-e-Babak Copper Pipes 12,000 tpa in operation

Copper products