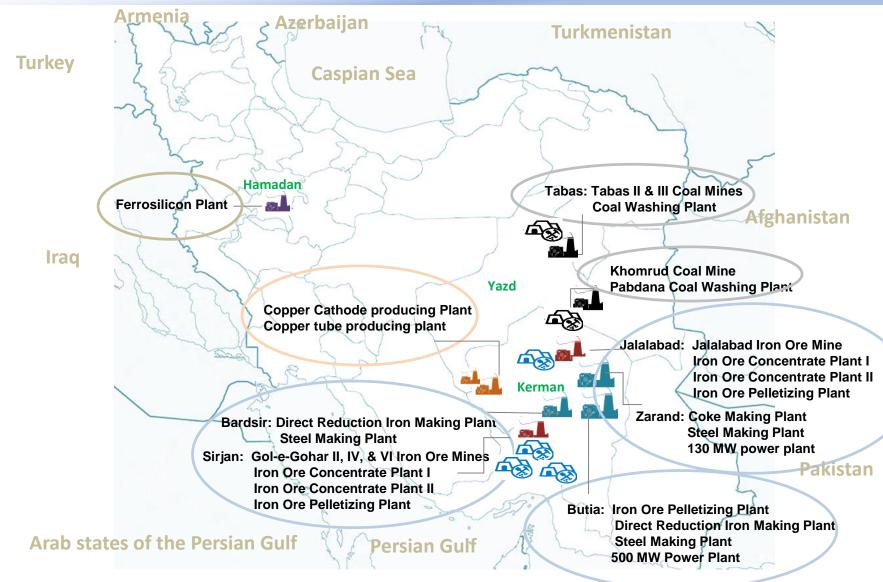

a)
- Zarand (1.7 Mtpa)
- Bardsir (1.0 Mtpa)
- Butia (1.5 Mtpa)



Sirjan iron ore concentrate Plant



Zarand iron ore pelletizing Plant



Bardsir DR Plant



### **Our Production Targets**

#### Coal

- Zarand Coke Making Plant 800,000 tpa In operation
- Pabdana Coal Washing Plant 550,000 tpa In operation
- Tabas Coal Washing Plant 550,000 tpa Under Const.



**Zarand Coke Making Plant** 

### Ferro Silicon, Lime & Dolomite

- Hamadan Ferro Silicon I
   12,000 tpa
   In operation
- Hamadan Ferro Silicon II
   12,000 tpa
   Under Const.
- Zarand Lime & Dolomite 400,000 tpa Under Const.



Hamadan Ferro Silicon I

#### Copper

- Shahr-e-Babak Copper Cathode
  - 50,000 tpa Under Const.
- Shahr-e-Babak Copper Pipes 12,000 tpa in operation



Copper products



# **MIDHCO Geographical Map**





### **Supply Chain Map**





### **Potential Market**



# Our Development Instigates from the Mine



Head Office: No. 8, Ma'aref St, Farhang Blvd.,

Sa'adatabad, Tehran,

Iran

Website: <a href="www.midhco.com">www.midhco.com</a>
Email: <a href="mailto:info@midhco.com">info@midhco.com</a>

Tel: +98(21) 27340, +98(21) 22376885

Fax: +98(21) 22363691